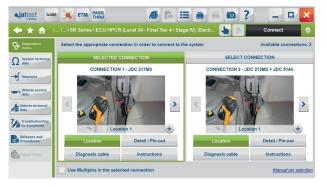

## Manual selection of connection pins

This Expert mode function allows the user to configure the connection to a system by manually selecting the communication pins on the OBD or Deutsch 9-pin cable. In this way, this function offers the user an alternative to the connection offered by the software in the most common communication protocols.

Only available for V8 and higher devices.