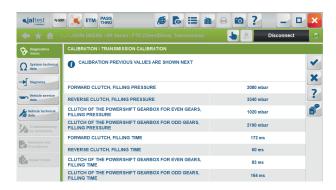

## JOHN DEERE

PTD (DirectDrive) transmission, parameters and calibration.

HCC hydraulic lift in 7R Series and 8R Series models, calibration.