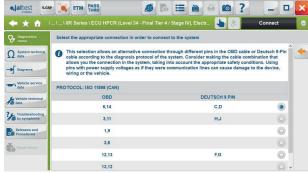

## Manual selection of connection pins

This Expert mode function allows the user to configure the connection to a system by manually selecting the communication pins on the OBD or Deutsch 9-pin cable. In this way, this function offers the user an alternative to the connection offered by the software in the most common communication protocols.

Only available for V8 and higher devices.