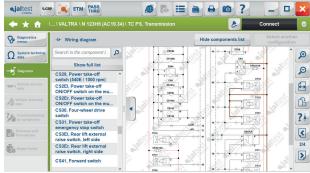

## JOHN DEERE

PTD (DirectDrive) transmission, parameters and calibration.

HCC hydraulic lift in 7R Series and 8R Series models, calibration.