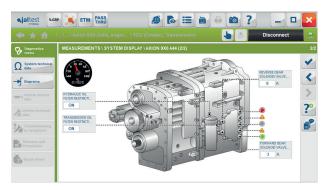

## JOHN DEERE

PTD (DirectDrive) transmission, parameters and calibration.

HCC hydraulic lift in 7R Series and 8R Series models, calibration.