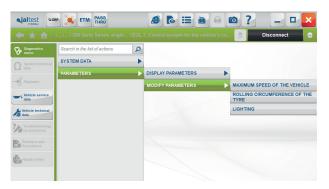

## JOHN DEERE

PTD (DirectDrive) transmission, parameters and calibration.

HCC hydraulic lift in 7R Series and 8R Series models, calibration.